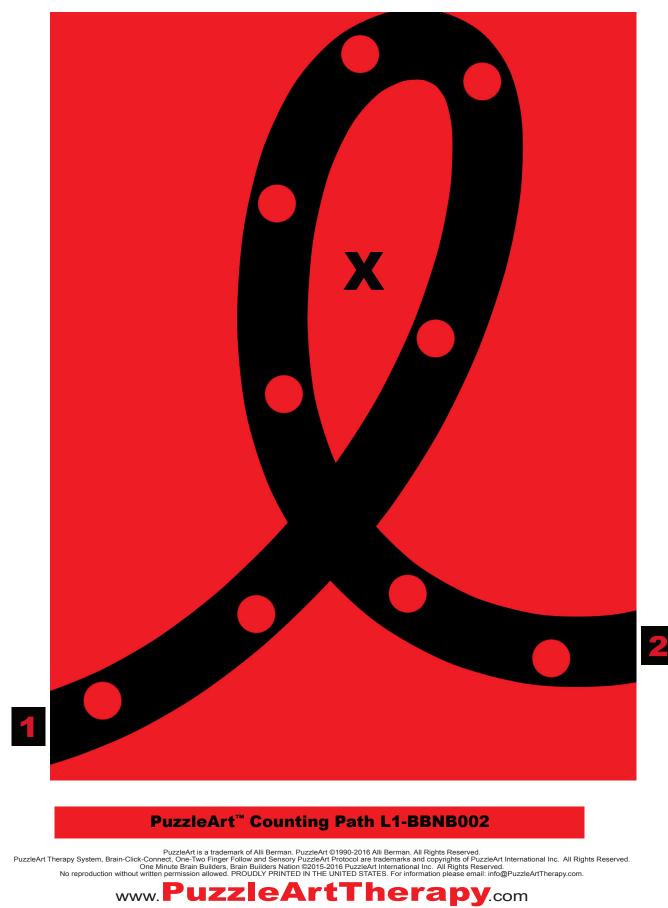

ВС

DI

OM PV ST TS VM

- 1. Follow the BLACK path with RED dots from 1 to 2.
  - A) Use your eyes only. Keep your head still.
  - B) Follow with a gentle exaggerated movement of your eyes and head.
  - C) Use the pointer finger on your dominant hand. Switch hands and repeat.
- 2. Follow the path from 1 to 2, and 2 to 1 with a pointer finger as you keep your head still and eyes on the Black X. Switch hands and repeat.
- 3. Follow each path from 1 to 2, then 2 to 1 using both pointer fingers in the Brain-Click-Connect<sup>™</sup> position. Breath.
- 4. Using our PuzzleArt<sup>™</sup> Sensory Protocol, tap as you count all the dots on the path.